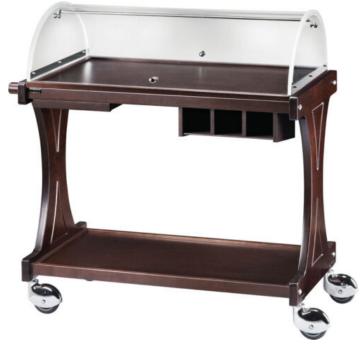

Wooden service trolleys with dome. Load-bearing structure in birch multi-layered wood - half-circle dome in Plexiglas that opens on two sides wooden push handle - available in walnut and wenge - 2 shelves - multidirectional wheels ø 100 mm. The trolley shown here is equipped with retractable plate support and cutlery drawer with 3 compartments.