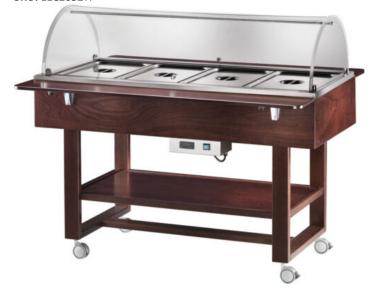

## **WOODEN HEATED BAIN-MARIE DISPLAY ELC2832W**

SKU: ELC2832W

## **ADDITIONAL INFORMATION**

 COLOR
 WENGÉ

 POWER - W 2000

SINGLE-PHASE POWER SUPPLY <u>230V - 50Hz</u>

WORKING TEMPERATURE/OPERATING  $\pm 30^{\circ}\text{C} \pm 90^{\circ}\text{C}$  TEMPERATURE

**N. BACKING PANS/ TRAYS** 4 x GN1/1 – 150(h) mm

 GROSS WEIGHT (Kg)
 103

 NET WEIGHT (Kg)
 78

LENGHT (PACKAGING DIMENSIONS )

WIDTH (PACKAGING 90 DIMENSIONS )

HEIGHT (PACKAGING DIMENSIONS )

PACKAGING VOLUME - m3 2.016

Wooden heated bain-marie display with dome. Multi-layered birch wood structure - half-round Plexiglas dome - electric heating element - available with two foldable shelves - multidirectional wheels ø 75 mm. Containers not included - the operating temperatures listed are to be considered with lids on.