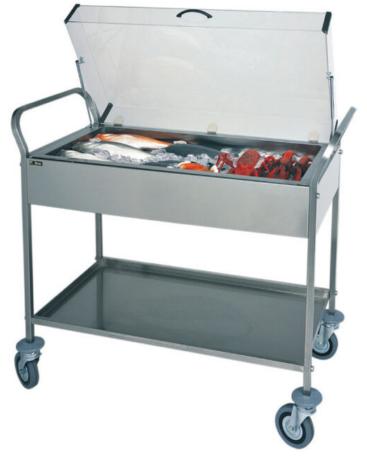

Stainless steel service trolley with refrigerated electric plates. Tubular structure 20x20 mm in stainless steel AISI 304 - 8 refrigerated eutectic plates included - Plexiglas lid 150(h) mm - stainless steel bowl and grid - equipped for up to 5 GN1/4 containers and 5 GN1/6 65(h) mm containers. Containers not included in the price.