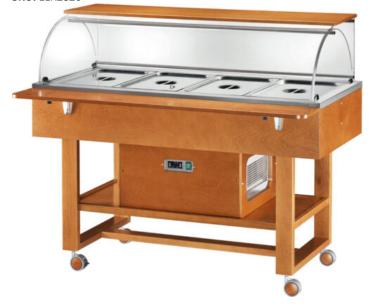

## **REFRIGERATED WOODEN DISPLAYS ELR2826**

**SKU:** ELR2826

## **ADDITIONAL INFORMATION**

COLOR WALNUT

SINGLE-PHASE POWER SUPPLY 230V - 50Hz

WORKING

TEMPERATURE/OPERATING  $\pm 2^{\circ}\text{C} / \pm 10^{\circ}\text{C}$ 

**TEMPERATURE** 

GAS TYPE R600a

**N. BACKING PANS/ TRAYS** 4 x GN1/1 – 150(h) mm

<u>160</u>

HEIGHT (PACKAGING DIMENSIONS )

DIMENSIONS )

PACKAGING VOLUME - m3 2.016

Refrigerated wooden displays with dome. Multi-layered birch wood structure - half-round Plexiglas dome - static refrigeration - models with 1 foldable shelf and 1 support base - multidirectional wheels ø 75 mm. Containers not included - the operating temperatures listed are to be considered with lids on.