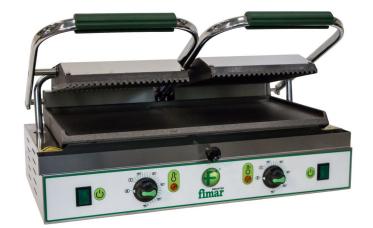

## **CAST IRON ELECTRIC PLATES PESOLN**

SKU: PE50LN

## **ADDITIONAL INFORMATION**

**Power Kw** 3,6 Kw

power supply 230V/1N/50-60Hz

**Cooking surface** Smooth-Grooved

**Cooking time** 50÷300°C

**Cooking surface** 

size

480 x 230 mm

packaging volume

(m3)

27

Machine for cooking and heating meat, fish, eggs, vegetables, cheese, stuffed toast, sandwiches, etc. Stainless steel casing - sandblasted cast iron cooking plate, which maintains the temperature for a long time - heating elements placed directly on the plates to guarantee better conductivity - safety thermostat - self-balanced upper plate - available with smooth or ribbed cooking surface. Model with smooth cooking