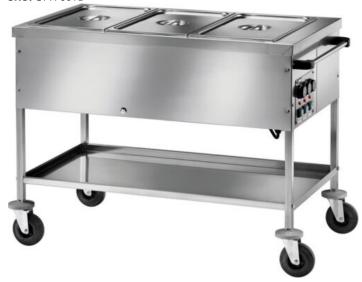

## **BAIN-MARIE HEATED TROLLEY CT1760TD**

**SKU:** CT1760TD

## **ADDITIONAL INFORMATION**

POWER - W-3000

**SINGLE-PHASE POWER** 230V/ 50-60 HZ **SUPPLY** 

WORKING

TEMPERATURE/OPERATING +30° +90°C

**TEMPERATURE** 

N. BACKING PANS/ TRAYS  $3 \times GN1/1 - 150(h) \text{ mm}$ 

<u>100</u>

PACKAGING VOLUME - m3 0.91

Bain-marie heated trolleys. Stainless steel AISI 304 structure - double walled bowl with drain valve fitted at the bottom - adjustable thermostat directional handle - shock absorber - multidirectional wheels ø 125 mm. Containers not included - the operating temperatures listed are to be considered with lids on.