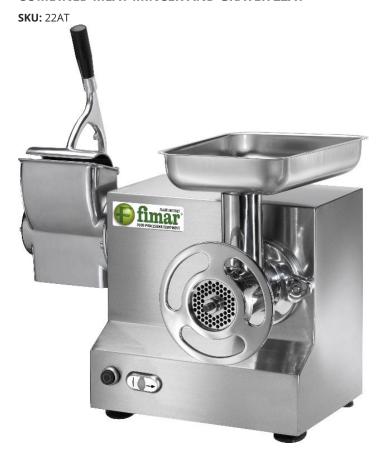

## **COMBINED MEAT MINCER AND GRATER 22AT**

(m3)

0.232

Stainless steel casing and hopper. Machine with a completely removable grinding unit that allows it to be placed in the refrigerator without having to remove minced meat residues after each use in accordance with the HACCP hygiene standards - the grinding unit in stainless steel AISI 304 can be washed in the dishwasher - low voltage controls - meat inlet ø 52 mm - reverse function - oiled gear motor. Equipped with enterprise system with stainless steel plate (holes ø 6 mm) and self-sharpening stainless steel knife. Grater section featured by: polished aluminium inlet 140x75 mm - stainless steel roller - lower protection grid - microswitch on the grater pusher.